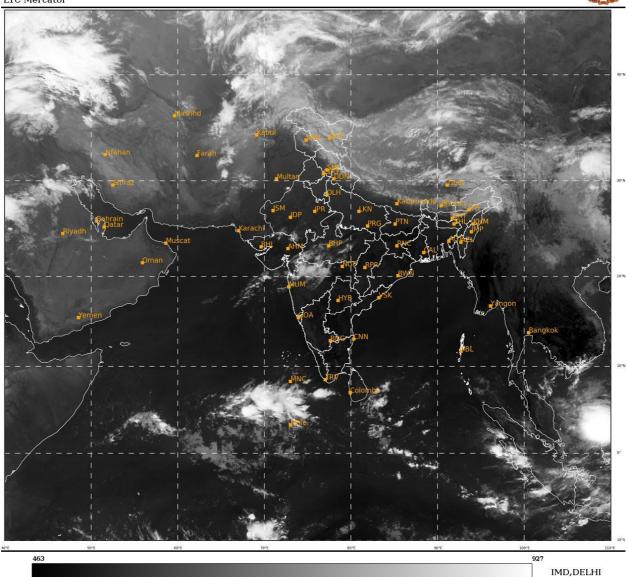

## **BAY OF BENGAL:**

SCATTERED LOW AND MEDIUM CLOUDS WITH EMBEDDED ISOLATED MODERATE TO INTENSE CONVECTION LAY OVER SOUTH PARTS OF SOUTHWEST BAY OF BENGAL.

PROBABILITY OF CYCLOGENESIS (FORMATION OF DEPRESSION) DURING NEXT 120 HRS:

| 24 HOURS | 24-48 HOURS | 48-72 HOURS | 72-96 HOURS | 96-120 HOURS |
|----------|-------------|-------------|-------------|--------------|
| NIL      | NIL         | NIL         | NIL         | NIL          |

## **ARABIAN SEA:**

SCATTERED LOW AND MEDIUM CLOUDS WITH EMBEDDED MODERATE TO INTENSE CONVECTION LAY OVER COMORIN AREA AND ADJOINING SOUTHEAST ARABIAN SEA.

PROBABILITY OF CYCLOGENESIS (FORMATION OF DEPRESSION) DURING NEXT 120 HRS:

**REMARKS: NIL** 

SAT: INSAT-3D IMG IMG\_TIR1 10.8 um L1C Mercator